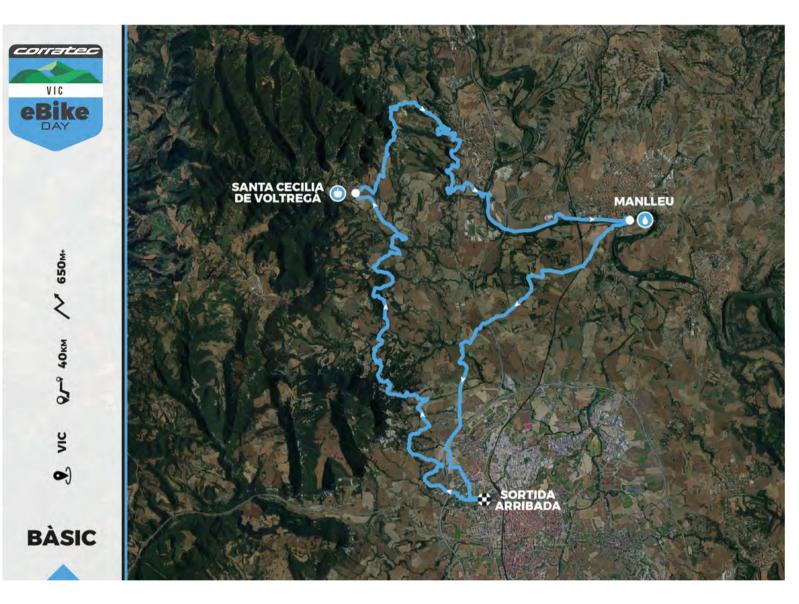

### **E-BIKE**

E-Bike Vic consists of a technical route of 47km and 930m of positive gradient, with a first part of the track and a section of secondary road, and from San Bartomeu del Grado begins the more technical part but without special difficulty because ridges with views of the Plana de Vic.

There will also be a basic route of 40km and 650m of positive gradient, also by track up to Santa Cecília de Voltregà where we will find refreshments, and share a turn along the ridges with views of the Plana de Vic, and a last stretch next to the Ter River to arrive at the sports area of Vic.

This test includes the following supplies:

There will be refreshments in Santa Cecília de Voltregà km 21 for the technical and 15 for the basic.

There will also be a water point in Manlleu towards km 35 of the technical track and km 30 of the basic track.

At the arrival they will have the participant's bag with a plate of paella.

Emergency number: 638 60 27 77

## BÁSIC

Descarrega

Descarrega