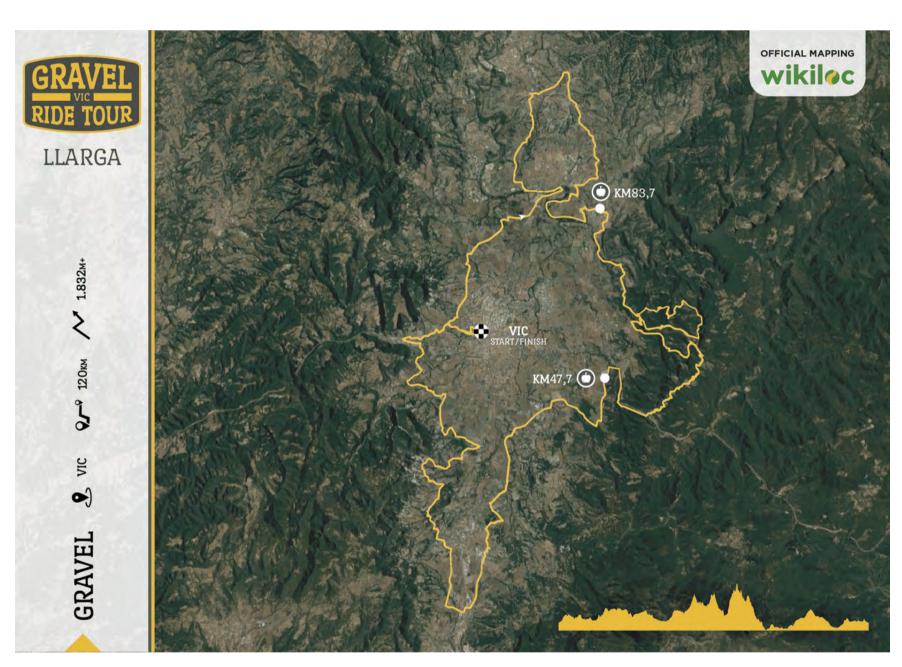

# 120K

#### TRACK:

120 Km i 1832 M+ Avituallamentos:

- AV1 KM 47,7
- AV2 KM 83,7