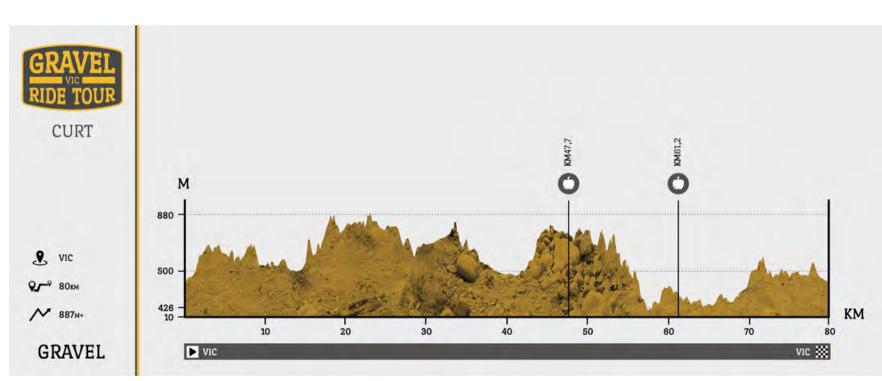

# 80K

#### TRACK:

80 Km i 887 M+ Avituallamentos:

- AV1 KM 47,7
- AV2 KM 61,2