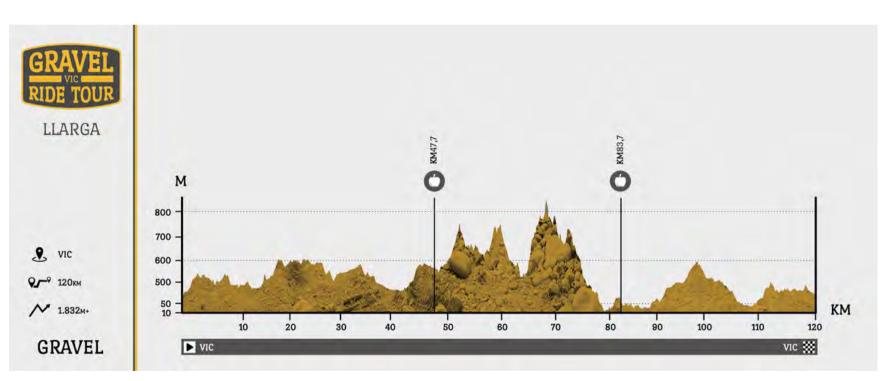

# 120K

#### TRACK:

120 Km i 1832 M+ Avituallamentos:

- AV1 KM 47,7
- AV2 KM 83,7