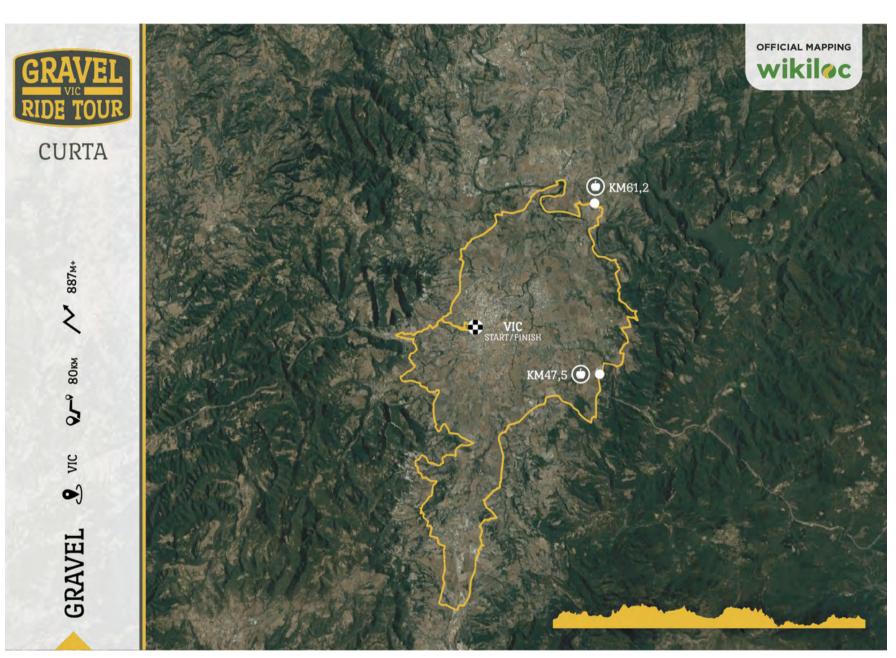

# 80K

#### TRACK:

80 Km i 887 M+ Avituallamentos:

- AV1 KM 47,7
- AV2 KM 61,2