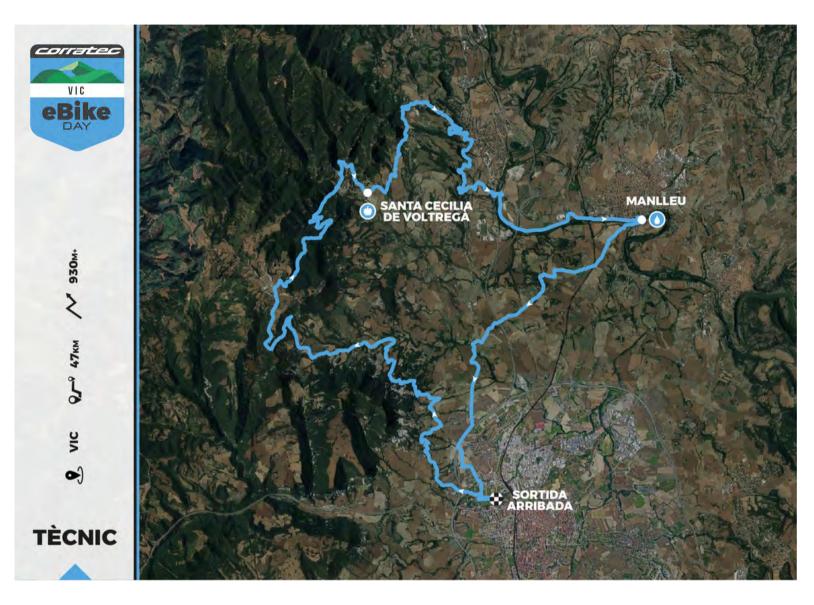

### **E-BIKE**

E-Bike Vic consists of a technical route of 47km and 930m of positive gradient, with a first part of the track and a section of secondary road, and from San Bartomeu del Grado begins the more technical part but without special difficulty because ridges with views of the Plana de Vic.

### TÉCNIC