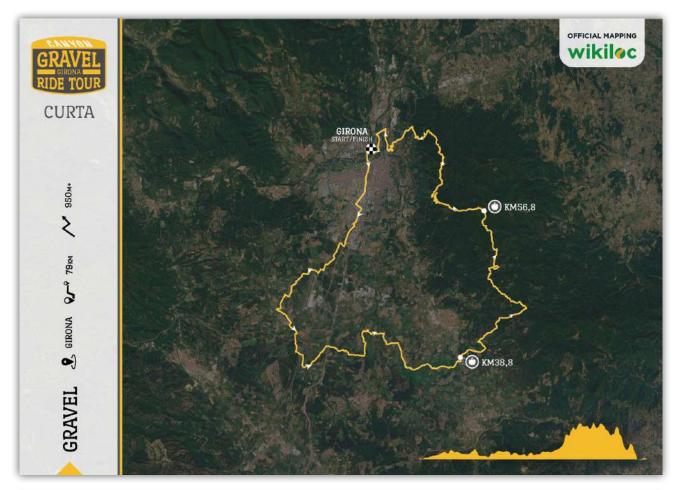

Sunday, the route will cross the southern part of Girona. The first kilometres will be easy but the final part is more demanding as we will climb at the Gavarres next to the zone of Santa Pellaia. Finally we will ride through the massifs to the eastern part of Girona.

#### **TECHNICAL DATASHEET**

DATE 23.09.2023 DATE 24.09.2023

**HOUR** 9:05 AM • **HOUR** 9:15 AM

**LOCATION** Fontajau Pavilion (Girona) LOCATION Fontajau Pavilion (Girona)

**CIRCUIT** 125KM / 1.500M+ • **CIRCUIT** 79KM / 950M+