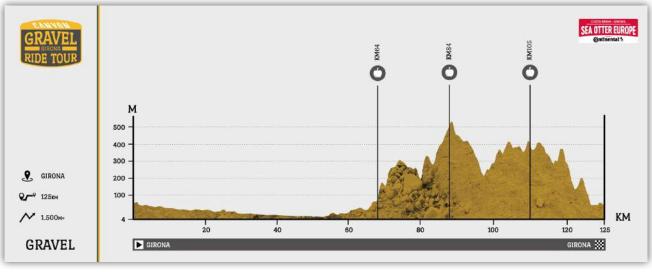

#### **TECHNICAL DATASHEET**

DATE 23.09.2023 DATE 24.09.2023

**HOUR** 9:05 AM • **HOUR** 9:15 AM

**LOCATION** Fontajau Pavilion (Girona) LOCATION Fontajau Pavilion (Girona)

**CIRCUIT** 125KM / 1.500M+ • **CIRCUIT** 79KM / 950M+

# **ROUTE & PROFILE**

#### **FEED ZONES**

SOLID KM64

SOLID KM84

**LIQUID** KM105

LIQUID KM39

SOLID KM57