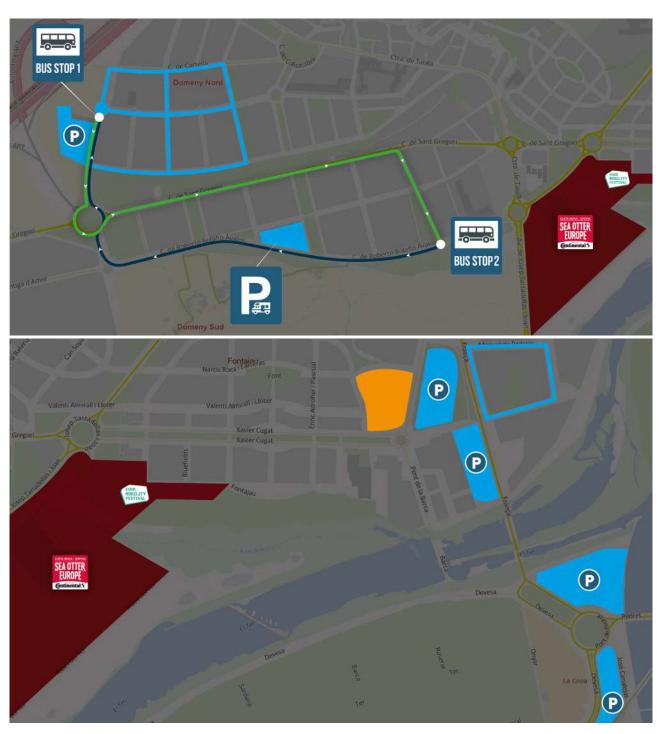

# **HOW TO GET THERE/WHERE TO PARK?**

#### **BUS TRANSFER TIMETABLE**

**Friday 22.09.23** from 11 AM to 8:30 PM **Saturday 23.09.23** from 8 AM to 8:30 PM **Sunday 24.09.23** from 8 AM to 4 PM