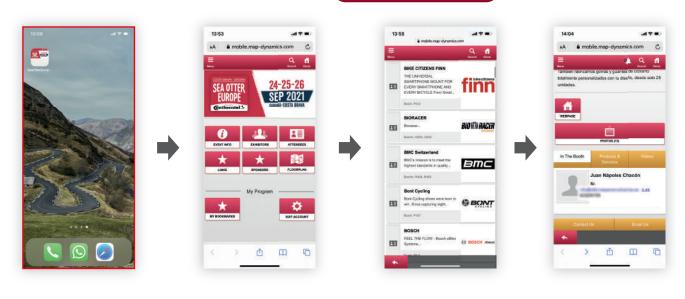

Super Cup Massi Elite (M) , S23 (M)                            | MTB START                 |
|              | 13:30h        |      | LLIURAMENT DE PREMIS COPA GIRONA TRIAL                                         | ESCENARI ZONA URBAN       |
|              | 14:00h        |      | LLIURAMENT DE PREMIS Shimano Super Cup Massi                                   | ESCENARI ZONA URBAN       |
|              | 14:30h        |      | FI DEMOBIKE                                                                    | CIRCUIT DEMOBIKE          |
|              | 15:00h        |      | TANCAMENT DEL FESTIVAL                                                         | FESTIVAL SEA OTTER EUROP  |



GANA UNA CANYON GRIZL CF SL 8 1BY

иочил.



#### **DISCOVER THE EXPO AREA**

#### **SEE THE BRANDS LIST**



#### **GET YOUR TICKET OR WRISTBAND**

#### **GET YOUR TICKET**



The athlete bracelet has the same function as the festival ticket. Participants will get their athlete bracelet at the time of collection of the number, in the registration room. But the participant is recommended to download their ticket (through this link) to be

recommended to download their ticket (through this link) to be able to access within the festival. Once you have collected the number and the bracelet, you can enter and leave the venue with it, without having to enter.







Sea Otter Europe Costa Brava Girona by Continental will provide a free bike wash and maintenance service for **PRORIDE** <a href="www.proridebike.com">www.proridebike.com</a>. Get your bike tuned easily and free of charge. You'll also be