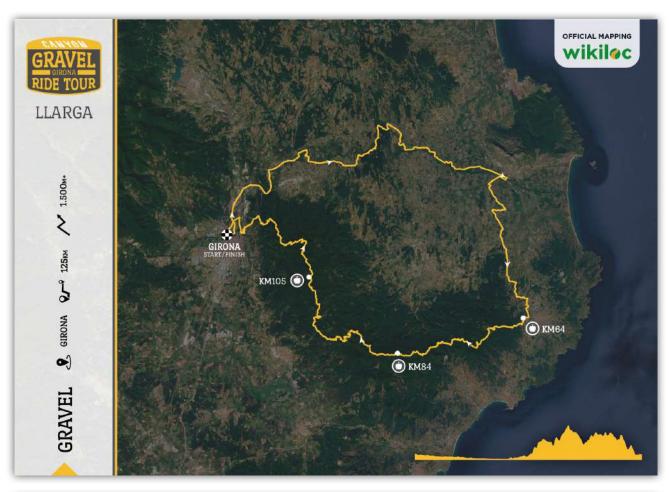

#### "The ideal gravel to discover the territory of Girona-Costa Brava"

These are two Gravel courses to discover the Gavarres, round grounds with forestry tracks in perfect conditions, ideal for our adventure. We will follow our courses through the track with the GPS, there won't be any sign during the course so we will be able to live the gravel adventure with full liberty.

Saturday we will start in Girona, bordering the northern part of the Gavarres, following the track next to the Ter river, delimited by pollancres. At the height of the population of Palafrugell, we will go inside the Gavarres, a natural interest space by a ridge with a constant sloap o corks and oaks.

We will take distance from the transit and the bigger populations until we hear the silence of the remoted corners of this massif. We will ride all the Gavarres, we will pass Santa Coloma de Fitor, Sant Cebrià dels alls, next to Sant Cebrià de Lledó, Santa Pellaia, the Santuari dels Àngels as well as the Castle of Sant Miquel and we will enter Girona by the Vall de Sant Daniel with the company of the Galligants river.

#### **TECHNICAL DATASHEET**

DATE 23.09.2023 DATE 24.09.2023

**HOUR** 9:05 AM • **HOUR** 9:15 AM

**LOCATION** Fontajau Pavilion (Girona) LOCATION Fontajau Pavilion (Girona)

**CIRCUIT** 125KM / 1.500M+ • **CIRCUIT** 79KM / 950M+

# **ROUTE & PROFILE**