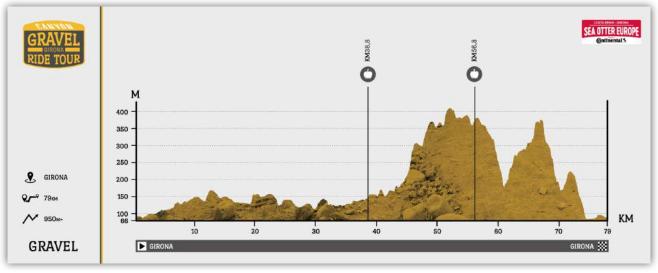

Sunday, the route will cross the southern part of Girona. The first kilometres will be easy but the final part is more demanding as we will climb at the Gavarres next to the zone of Santa Pellaia. Finally we will ride through the massifs to the eastern part of Girona.

#### **TECHNICAL DATASHEET**

DATE 23.09.2023 DATE 24.09.2023

**HOUR** 9:05 AM • **HOUR** 9:15 AM

**LOCATION** Fontajau Pavilion (Girona) LOCATION Fontajau Pavilion (Girona)

**CIRCUIT** 125KM / 1.500M+ • **CIRCUIT** 79KM / 950M+

#### **FEED ZONES**

SOLID KM64

SOLID KM84

**LIQUID** KM105

LIQUID KM39

SOLID KM57